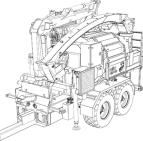

#### SMC-812 PTO SHAFT CHIPPER

The SMC-812 PTO shaft chipper's speciality is its universal range of applications. With a required drive power of 250 hp, the SMC-812 PTO is the ideal choice for high performance large tractors. The robust design of the undercarriage in combination with the long-life chipping unit the SMC-812 PTO continuously runs in any situation. The many available options allows the machine to be perfectly adapted to the customer's individual needs.

#### **SMC-812 CHIPPING UNIT**

The SMC-812 chipping unit contains the newest available features. Its robust construction and replaceable parts ensure a long service life.

Due to versatile setting options in combination with the advanced software, selecting the right quality of the chopped material is made easy. Together with the high performance drive concept, the maximum level of efficiency is achieved.

#### SMC-812 chipping unit

Infeed size Rotor diameter Cutting length Knives

Infeed table

Infeed

Discharge