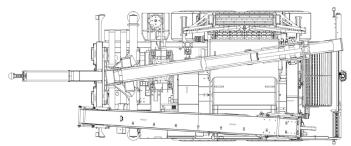

#### **SMC-812 CHIPPING UNIT**

The SMC-812 chipping unit contains the newest available features. Its robust construction and replaceable parts ensure a long service life.

Due to versatile setting options in combination with the advanced software, selecting the right quality of the chopped material is made easy. Together with the high performance drive concept, the maximum level of efficiency is achieved.

#### SMC-812 chipping unit

Infeed size Rotor diameter Cutting length Knives

Infeed table

Infeed

Discharge