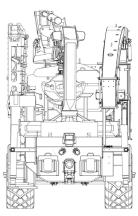

#### SMC-812 PTO SHAFT CHIPPER

The SMC-812 PTO shaft chipper's speciality is its universal range of applications. With a required drive power of 250 hp, the SMC-812 PTO is the ideal choice for high performance large tractors. The robust design of the undercarriage in combination with the long-life chipping unit the SMC-812 PTO continuously runs in any situation. The many available options allows the machine to be perfectly adapted to the customer's individual needs.

#### **SMC-812 CHIPPING UNIT**

The SMC-812 chipping unit contains the newest available features. Its robust construction and replaceable parts ensure a long service life.

Due to versatile setting options in combination with the advanced software, selecting the right quality of the chopped material is made easy. Together with the high performance drive concept, the maximum level of efficiency is achieved.

#### Dimensions

Wheelbase Axle loads

Bearing load Weigth

Lenght Height Width 60cm 80cm up to 280m<sup>3</sup>/h 0.3-0.5 l/m<sup>3</sup> Depending on tractor adjustable G30-G100 up to 35m > 250HP 60km/h

120 x 80cm 950mm adjustable: 15-45mm 6pcs. 200mm, 12stk. on request length 1'800mm hydraulic conveyor belt foldable sidepanels Two bottom feeder roller One large upper fedder roller hydraulic blower discharge