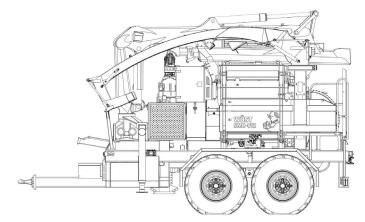

#### SMC-812 PTO SHAFT CHIPPER

The SMC-812 PTO shaft chipper's speciality is its universal range of applications. With a required drive power of 250 hp, the SMC-812 PTO is the ideal choice for high performance large tractors. The robust design of the undercarriage in combination with the long-life chipping unit the SMC-812 PTO continuously runs in any situation. The many available options allows the machine to be perfectly adapted to the customer's individual needs.

#### Dimensions

Wheelbase Axle loads

Bearing load Weigth

Lenght Height Width 60cm 80cm up to 280m<sup>3</sup>/h 0.3-0.5 l/m<sup>3</sup> Depending on tractor adjustable G30-G100 up to 35m > 250HP 60km/h

120 x 80cm 950mm adjustable: 15-45mm 6pcs. 200mm, 12stk. on request length 1'800mm hydraulic conveyor belt foldable sidepanels Two bottom feeder roller One large upper fedder roller hydraulic blower discharge