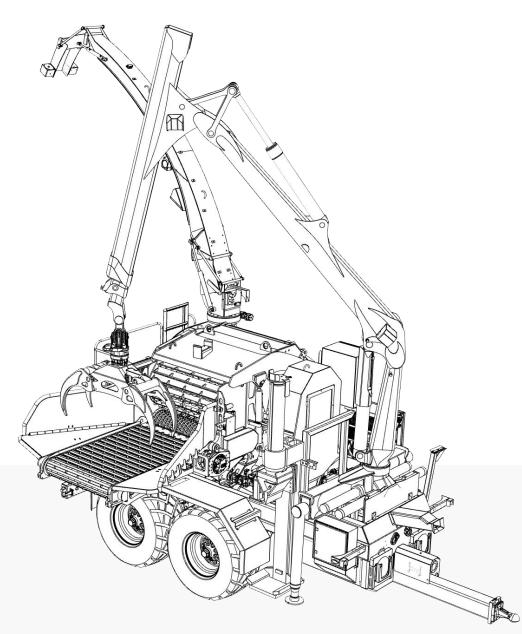

#### SMC-812 PTO SHAFT CHIPPER

The SMC-812 PTO shaft chipper's speciality is its universal range of applications. With a required drive power of 250 hp, the SMC-812 PTO is the ideal choice for high performance large tractors. The robust design of the undercarriage in combination with the long-life chipping unit the SMC-812 PTO continuously runs in any situation. The many available options allows the machine to be perfectly adapted to the customer's individual needs.

#### **SMC-812 CHIPPING UNIT**

The SMC-812 chipping unit contains the newest available features. Its robust construction and replaceable parts ensure a long service life.

Due to versatile setting options in combination with the advanced software, selecting the right quality of the chopped material is made easy. Together with the high performance drive concept, the maximum level of efficiency is achieved.

#### SMC-812 chipping unit

Infeed size Rotor diameter Cutting length Knives

Infeed table

Infeed

Discharge

#### Dimensions

Wheelbase Axle loads

Bearing load Weigth

Lenght Height Width 60cm 80cm up to 280m<sup>3</sup>/h 0.3-0.5 l/m<sup>3</sup> Depending on tractor adjustable G30-G100 up to 35m > 250HP 60km/h

120 x 80cm 950mm adjustable: 15-45mm 6pcs. 200mm, 12stk. on request length 1'800mm hydraulic conveyor belt foldable sidepanels Two bottom feeder roller One large upper fedder roller hydraulic blower discharge