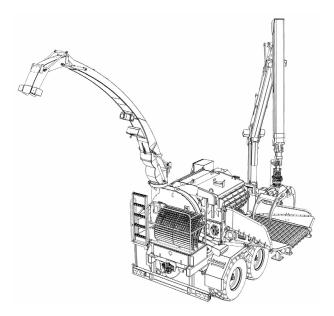

#### SMC-812 PTO SHAFT CHIPPER

The SMC-812 PTO shaft chipper's speciality is its universal range of applications. With a required drive power of 250 hp, the SMC-812 PTO is the ideal choice for high performance large tractors. The robust design of the undercarriage in combination with the long-life chipping unit the SMC-812 PTO continuously runs in any situation. The many available options allows the machine to be perfectly adapted to the customer's individual needs.

#### Dimensions

Wheelbase Axle loads

Bearing load Weigth

Lenght Height Width 60cm 80cm up to 280m<sup>3</sup>/h 0.3-0.5 l/m<sup>3</sup> Depending on tractor adjustable G30-G100 up to 35m > 250HP 60km/h

120 x 80cm 950mm adjustable: 15-45mm 6pcs. 200mm, 12stk. on request length 1'800mm hydraulic conveyor belt foldable sidepanels Two bottom feeder roller One large upper fedder roller hydraulic blower discharge