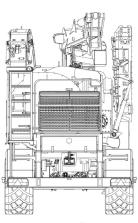

#### SMC-812 PTO SHAFT CHIPPER

The SMC-812 PTO shaft chipper's speciality is its universal range of applications. With a required drive power of 250 hp, the SMC-812 PTO is the ideal choice for high performance large tractors. The robust design of the undercarriage in combination with the long-life chipping unit the SMC-812 PTO continuously runs in any situation. The many available options allows the machine to be perfectly adapted to the customer's individual needs.

#### **SMC-812 CHIPPING UNIT**

The SMC-812 chipping unit contains the newest available features. Its robust construction and replaceable parts ensure a long service life.

Due to versatile setting options in combination with the advanced software, selecting the right quality of the chopped material is made easy. Together with the high performance drive concept, the maximum level of efficiency is achieved.

#### Performance

Max. diameter hardwood Max. diameter softwood Max. throughput Fuel consumption

Chip-size Ejection range Required power Top speed

#### SMC-812 chipping unit

Infeed size Rotor diameter Cutting length Knives

Infeed table

Infeed

Discharge