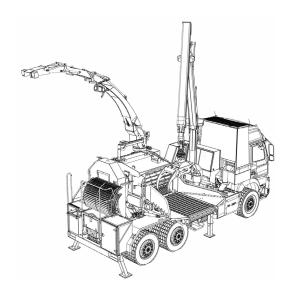

# **SMC-812 TCR CHIPPERTRUCK**

The SMC-812 TCR's speciality is its universal range of applications. It does not matter if in narrow mountain areas or on highways, the SMC-812 CCL performs with the best quality and efficiency. Due to the cabin conversion with panoramic glazing and an ergonomic work seat, the operator is provided with a maximum of comfort and flexibility. The many available options allows the machine to be perfectly adapted to the customer's individual needs.

# **SMC-812 CHIPPING UNIT**

The SMC-812 chipping unit contains the newest available features. Its robust construction and replaceable parts ensure a long service life.

Due to versatile setting options in combination with the advanced software, selecting the right quality of the chopped material is made easy. Together with the high performance drive concept, the maximum level of efficiency is achieved.

## SMC-812 chipping unit

Infeed size
Rotor diameter
950mm
Cutting length
Knives
6pcs. 200mm,
12stk. on request
Infeed table
length 1'800mm
hydraulic conveyor belt
foldable sidepanels
Infeed
Two bottom feeder rolle

Infeed Two bottom feeder roller
One large upper fedder roller
bischarge hydraulic blower discharge