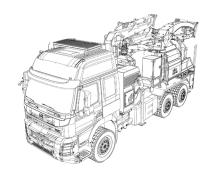

# **SMC-812 TCR CHIPPERTRUCK**

The SMC-812 TCR's speciality is its universal range of applications. It does not matter if in narrow mountain areas or on highways, the SMC-812 CCL performs with the best quality and efficiency. Due to the cabin conversion with panoramic glazing and an ergonomic work seat, the operator is provided with a maximum of comfort and flexibility. The many available options allows the machine to be perfectly adapted to the customer's individual needs.

# **Dimensions**

 Wheelbase 1-2, 2-3
 3'900mm, 1'350mm

 Axle loads
 (1) 8'100kg (2+3) 17'800kg

 Weight
 25'800kg (basic model)

 Lenght
 8'230mm

 Height
 3'970mm

 Width
 2'550mm

 Turning circle
 8.75m