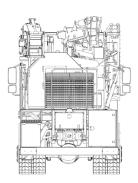

# **SMC-812 CHIPPING UNIT**

The SMC-812 chipping unit contains the newest available features. Its robust construction and replaceable parts ensure a long service life.

Due to versatile setting options in combination with the advanced software, selecting the right quality of the chopped material is made easy. Together with the high performance drive concept, the maximum level of efficiency is achieved.

## SMC-812 chipping unit

Infeed size
Rotor diameter
950mm
Cutting length
Knives
6pcs. 200mm,
12stk. on request
Infeed table
length 1'800mm
hydraulic conveyor belt
foldable sidepanels
Infeed
Two bottom feeder rolle

Infeed Two bottom feeder roller
One large upper fedder roller
bischarge hydraulic blower discharge