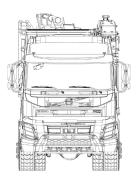

# **SMC-812 TCR CHIPPERTRUCK**

The SMC-812 TCR's speciality is its universal range of applications. It does not matter if in narrow mountain areas or on highways, the SMC-812 CCL performs with the best quality and efficiency. Due to the cabin conversion with panoramic glazing and an ergonomic work seat, the operator is provided with a maximum of comfort and flexibility. The many available options allows the machine to be perfectly adapted to the customer's individual needs.

# **Dimensions**

 Wheelbase 1-2, 2-3
 3'900mm, 1'350mm

 Axle loads
 (1) 8'100kg (2+3) 17'800kg

 Weight
 25'800kg (basic model)

 Lenght
 8'230mm

 Height
 3'970mm

 Width
 2'550mm

 Turning circle
 8.75m