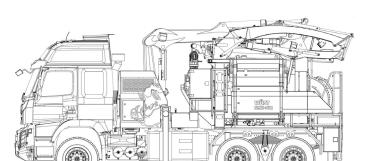

# **Dimensions**

 Wheelbase 1-2, 2-3
 3'900mm, 1'350mm

 Axle loads
 (1) 8'100kg (2+3) 17'800kg

 Weight
 25'800kg (basic model)

 Lenght
 8'230mm

 Height
 3'970mm

 Width
 2'550mm

 Turning circle
 8.75m