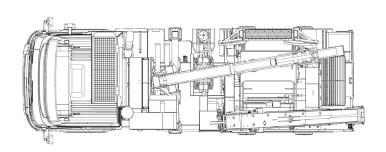

# **Dimensions**

 Wheelbase 1-2, 2-3
 3'900mm, 1'350mm

 Axle loads
 (1) 8'100kg (2+3) 17'800kg

 Weight
 25'800kg (basic model)

 Lenght
 8'230mm

 Height
 3'970mm

 Width
 2'550mm

 Turning circle
 8.75m