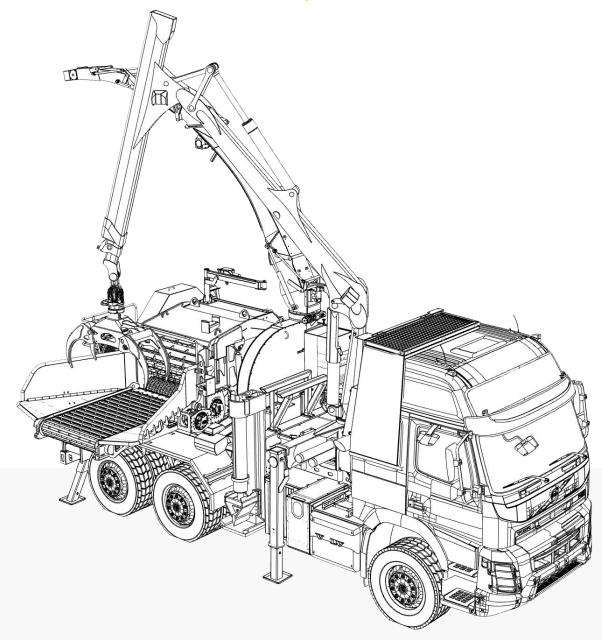

# **SMC-812 TCR CHIPPERTRUCK**

The SMC-812 TCR's speciality is its universal range of applications. It does not matter if in narrow mountain areas or on highways, the SMC-812 CCL performs with the best quality and efficiency. Due to the cabin conversion with panoramic glazing and an ergonomic work seat, the operator is provided with a maximum of comfort and flexibility. The many available options allows the machine to be perfectly adapted to the customer's individual needs.

# **SMC-812 CHIPPING UNIT**

The SMC-812 chipping unit contains the newest available features. Its robust construction and replaceable parts ensure a long service life.

Due to versatile setting options in combination with the advanced software, selecting the right quality of the chopped material is made easy. Together with the high performance drive concept, the maximum level of efficiency is achieved.

## SMC-812 chipping unit

Infeed size
Rotor diameter
950mm
Cutting length
Knives
6pcs. 200mm,
12stk. on request
Infeed table
length 1'800mm
hydraulic conveyor belt
foldable sidepanels
Infeed
Two bottom feeder rolle

Infeed Two bottom feeder roller
One large upper fedder roller
bischarge hydraulic blower discharge